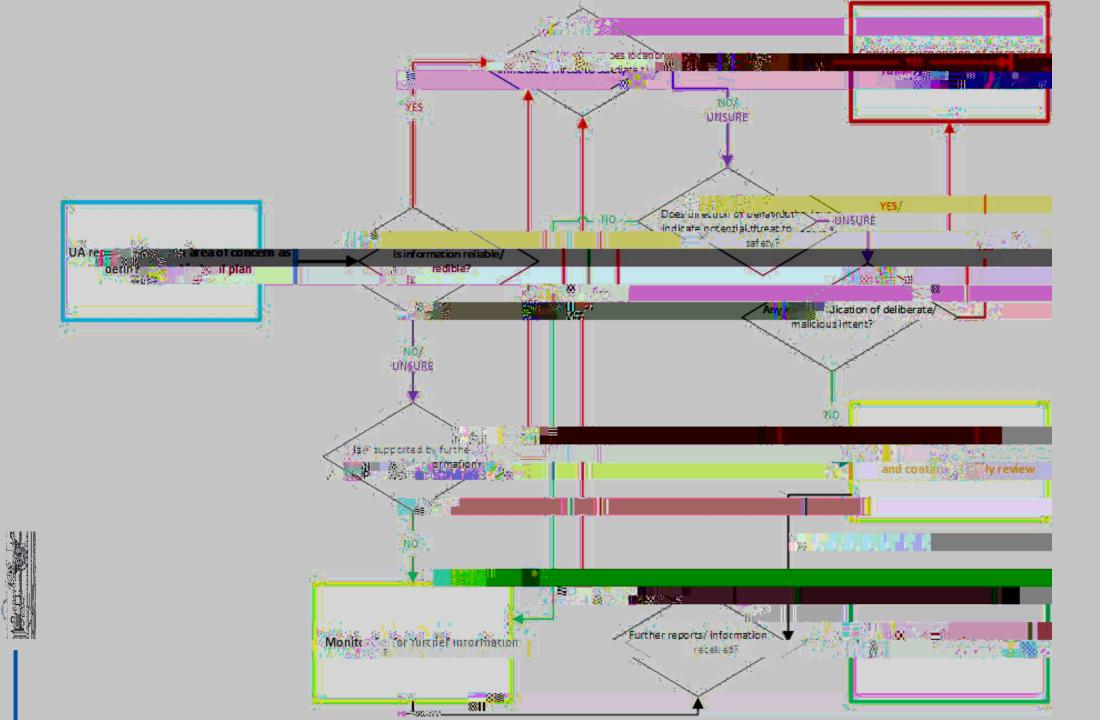

## ' % 7 # 5 + 2 ( -

D(5E'-. 3\$'''(5'+A%. (/''1'. 5'. '
\*+<A(/. %(+/'+='3(E''3(>++17'

Preparedness and incident response

- ! B5&, -2&51'"1C\*1&+2%-, 12; D"'/2'/)\*, '2E51\*2: , %%"1CA
- ! ! 5-\*#2, 102, &'"51#2. +2\*, &/2\*1'"'+
- ! 85: : 512'/)\*, '2, ##\*##: \*1'2%)5'5&5-
- ! 8-\*,)2"1#')(&'"51#2512/5D2'52)\*#%5102, &&5)0"1C2'52'/)\*, '2-\*4\*-#
- ! F), "1"1C2, 1O2\*9\*)&"#\*#
- ! G),: \*D5)\$2H5)2)\*%5)'"1C25H2#"C/'"1C#