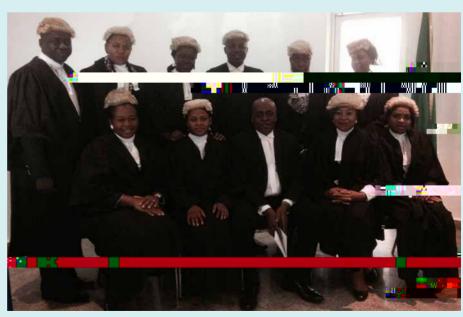

# CTITF and UNESCO Project Promotes Peace and Dialogue in Nigeria

M. Daor da Tor e, UN Reide. Coo di a o & UNDP Reide. Re e e . a i. e a d M. Ha, a a A idor, Di ec o Di ec o of. he UNESCO Regio d Ogece i Abr ja a . he CTITF-UNESCO I. eg a ed A, i. a ce fo Cor . e i g Te o i (I-ACT) I i ia i. e ojec o Po o i g Peace a d Did ogr e i Nige ia (UNDP Nige ia)

### TOWN HALL MEETING IN NORTHERN NIGERIA